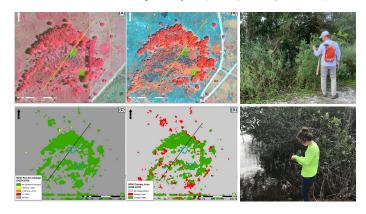

## MONITORING PROJECT EXPERIENCE

- Brick Road Mitigation Bank Ecological Compliance Monitoring
- West Florida Aggregates WAP Monitoring (West Florida Aggregates)
- Tallevast Long Term Water Level and Wetland Monitoring (Lockheed Martin)
- C.W. Bill Young Regional Reservoir WAP monitoring and remote sensing analysis (*Tampa Bay Water*)