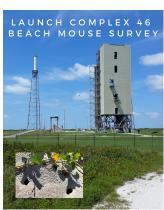

## ASSESSMENT PROJECT EXPERIENCE

••••••

- Environmental Support Services for the Cocoa Beach Capping and Dredging Project for City of Cocoa Beach (City of Cocoa Beach)
- CCAFS Biological Assessment and Florida beach mouse survey (CCAFS)
- NASA Parkway Bridge Replacement PD&E and Permitting (FDOT/NASA)
- Water Conserve II Reservoir Environmental Support (City of Orlando)
- Ecological Assessments for the Deltona North Water Treatment Plant Improvements (Volusia County)
- Shuttle Landing Facility Phase 2 and Phase 3 Development (Space Florida and FDOT)
- I-4 Beyond the Ultimate Environmental Assessment and Permit Support (FDOT)
- Environmental Resource Permitting and Wetland Restoration at Eglin Air Force Base (AFCEE)
- Wetland Assessment Services for the Palmetto Pipeline (Kinder Morgan)
- ERP Development and Ecological Assessment for the Dredging and Excavation of Contaminated Wetlands (Brownville Wood Treatment Facility)
- Gopher Tortoise Survey and Burrow Excavation (U.S. Tennis Association)
- I-4 Beyond the Ultimate sand skink cover board survey (FDOT)