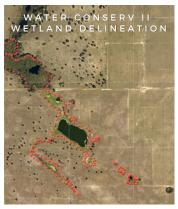

## ASSESSMENT PROJECT EXPERIENCE

••••••

- Environmental Support Services for the Cocoa Beach Capping and Dredging Project for City of Cocoa Beach (City of Cocoa Beach)
- CCAFS Biological Assessment and Florida beach mouse survey (CCAFS)
- NASA Parkway Bridge Replacement PD&E and Permitting (FDOT/NASA)
- Water Conserve II Reservoir Environmental Support (City of Orlando)
- Ecological Assessments for the Deltona North Water Treatment Plant Improvements (Volusia County)
- Shuttle Landing Facility Phase 2 and Phase 3 Development (Space Florida and FDOT)
- I-4 Beyond the Ultimate Environmental Assessment and Permit Support (FDOT)
- Environmental Resource Permitting and Wetland Restoration at Eglin Air Force Base (AFCEE)
- Wetland Assessment Services for the Palmetto Pipeline (Kinder Morgan)
- ERP Development and Ecological Assessment for the Dredging and Excavation of Contaminated Wetlands (Brownville Wood Treatment Facility)
- Gopher Tortoise Survey and Burrow Excavation (U.S. Tennis Association)
- I-4 Beyond the Ultimate sand skink cover board survey (FDOT)