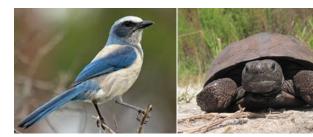

#### SPECIES SPECIFIC EXPERIENCE

- Gopher Tortoise Authorized Agent
- Species specific survey experience includes gopher tortoise, Florida Scrub-jay, sand skink coverboard surveys, beach mouse, sandhill crane, bald eagle, and shorebirds
- FWC Permitting, USFWS Consultation, NMFS Consultation and Checklist